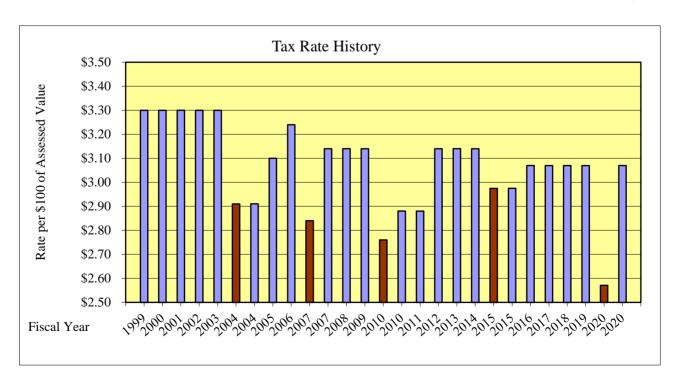

- end of Schedule 2 -

Property Tax Rate History - Montgomery County Tax Rate per \$100 Assessed Valuation

| Tax Year     | Fiscal Year  |                  | General Fund          | Highway Fund          | General<br>Purpose Schools<br>Fund | General Debt<br>Service Fund | School<br>Transportation<br>Fund | Capital<br>Projects Funds | Total<br>CountyTax Rate | City of<br>Clarksville Tax<br>Rate | Combined Rate<br>for City<br>Property | Value of 1¢ on<br>the Tax Rate |
|--------------|--------------|------------------|-----------------------|-----------------------|------------------------------------|------------------------------|----------------------------------|---------------------------|-------------------------|------------------------------------|---------------------------------------|--------------------------------|
| 1998         | 1999         | Actual           | 0.700                 | 0.170                 | 0.880                              | 1.550                        | -                                | -                         | 3.300                   | 1.190                              | 4.490                                 | 125,404                        |
| 1999         | 2000         | Actual           | 0.840                 | 0.170                 | 0.930                              | 1.360                        | -                                | -                         | 3.300                   | 2.010                              | 5.310                                 | 128,141                        |
| 2000         | 2001         | Actual           | 0.840                 | 0.170                 | 0.930                              | 1.360                        | -                                | -                         | 3.300                   | 2.010                              | 5.310                                 | 135,800                        |
| 2001         | 2002         | Actual           | 0.840                 | 0.170                 | 0.930                              | 1.360                        | -                                | -                         | 3.300                   | 1.810                              | 5.110                                 | 142,046                        |
| 2002         | 2003         | Actual           | 0.840                 | 0.160                 | 1.260                              | 1.040                        | -                                | -                         | 3.300                   | 1.810                              | 5.110                                 | 147,159                        |
| 2003         | 2004         | Certified        | 0.840                 | 0.140                 | 1.110                              | 0.820                        | -                                | -                         | 2.910                   | 1.580                              | 4.490                                 | 171,482                        |
| 2003         | 2004         | Actual           | 0.840                 | 0.140                 | 1.110                              | 0.820                        | -                                | -                         | 2.910                   | 1.580                              | 4.490                                 | 171,482                        |
| 2004         | 2005         | Actual           | 1.020                 | 0.140                 | 1.120                              | 0.820                        | -                                | -                         | 3.100                   | 1.500                              | 4.600                                 | 172,426                        |
| 2005         | 2006         | Actual           | 1.110<br><i>0.970</i> | 0.150<br><i>0.130</i> | 1.160                              | 0.820<br>0.720               | -                                | -                         | 3.240<br>2.840          | 1.500<br>1.310                     | 4.740                                 | 182,000                        |
| 2006<br>2006 | 2007<br>2007 | Certified        | 0.970                 | 0.130                 | 1.020<br>1.020                     | 0.720                        | 0.068                            | 0.055                     | 3.140                   | 1.310                              | 4.150<br>4.450                        | 219,400<br>219,400             |
| 2006         | 2007         | Actual           | 0.970                 | 0.130                 | 1.020                              | 0.897                        | 0.068                            | 0.055                     | 3.140                   | 1.310                              | 4.450                                 | 219,400                        |
| 2007         | 2008         | Actual<br>Actual | 0.970                 | 0.130                 | 1.020                              | 0.897                        | 0.068                            | 0.055                     | 3.140                   | 1.310                              | 4.450                                 | 246,000                        |
| 2008         | 2010         | Certified        | 0.853                 | 0.130                 | 0.897                              | 0.897                        | 0.060                            | 0.033                     | 2.760                   | 1.1695                             | 2.760                                 | 292,530                        |
| 2009         | 2010         | Actual           | 0.930                 | 0.120                 | 0.884                              | 0.840                        | 0.059                            | 0.047                     | 2.880                   | 1.2400                             | 4.120                                 | 292,530                        |
| 2010         | 2011         | Actual           | 0.930                 | 0.120                 | 0.884                              | 0.850                        | 0.059                            | 0.047                     | 2.880                   | 1.2400                             | 4.120                                 | 296,000                        |
| 2011         | 2012         | Actual           | 0.930                 | 0.120                 | 0.968                              | 1.026                        | 0.059                            | 0.037                     | 3.140                   | 1.2400                             | 4.380                                 | 296,000                        |
| 2012         | 2012         | Actual           | 0.930                 | 0.120                 | 0.968                              | 1.026                        | 0.059                            | 0.037                     | 3.140                   | 1.2400                             | 4.380                                 | 310,000                        |
| 2013         | 2014         | Actual           | 0.930                 | 0.120                 | 0.968                              | 1.026                        | 0.059                            | 0.037                     | 3.140                   | 1.2400                             | 4.380                                 | 324,000                        |
| 2014         | 2015         | Certified        | 0.900                 | 0.114                 | 0.916                              | 0.902                        | 0.056                            | 0.082                     | 2.9747                  | 1.1832                             | 4.158                                 | 342,000                        |
| 2014         | 2015         | Actual           | 0.900                 | 0.114                 | 0.916                              | 0.902                        | 0.056                            | 0.082                     | 2.9747                  | 1.1832                             | 4.158                                 | 342,000                        |
| 2015         | 2016         | Actual           | 1.255                 | 0.114                 | 0.838                              | 0.745                        | 0.056                            | 0.062                     | 3.070                   | 1.1832                             | 4.253                                 | 346,000                        |
| 2016         | 2017         | Actual           | 1.118                 | 0.114                 | 0.794                              | 0.930                        | 0.056                            | 0.062                     | 3.070                   | 1.2400                             | 4.310                                 | 365,000                        |
| 2017         | 2018         | Actual           | 1.147                 | 0.112                 | 0.779                              | 0.916                        | 0.055                            | 0.062                     | 3.070                   | 1.2400                             | 4.310                                 | 372,500                        |
| 2018         | 2019         | Actual           | 1.138                 | 0.110                 | 0.759                              | 0.946                        | 0.055                            | 0.062                     | 3.070                   | 1.2400                             | 4.310                                 | 382,000                        |
| 2019         | 2020         | Certified        | 0.9531                | 0.0922                | 0.6358                             | 0.7919                       | 0.046                            | 0.0524                    | 2.571                   | 1.0296                             | 3.6006                                | 471,000                        |
| 2019         | 2020         | Actual           | 1.060                 | 0.110                 | 0.630                              | 0.840                        | 0.055                            | 0.375                     | 3.070                   | 1.2400                             | 4.310                                 | 471,000                        |