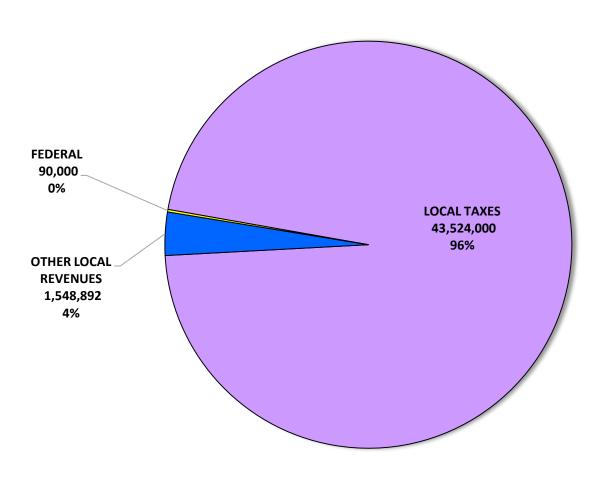

Montgomery County, Tennessee - Synopsis of Proposed Annual Budget For the Fiscal Year Ending June 30, 2020 (Fiscal Year 2019-2020)

|                                             | Actual<br>17-18 | Estimate<br>18-19 | Estimated 19-20 |
|---------------------------------------------|-----------------|-------------------|-----------------|
| COUNTY GENERAL FUND                         | 17-10           | 10-17             | 15-20           |
| Estimated Revenues and Other sources        |                 |                   |                 |
| Taxes                                       | 51,408,024      | 51,783,926        | 58,505,842      |
| Licenses & Permits                          | 2,393,357       | 1,448,500         | 2,603,000       |
| Fines, Forfeitures & Penalties              | 1,197,314       | 1,106,475         | 1,068,325       |
| Charges for Current Services                | 7,686,906       | 7,743,250         | 7,821,650       |
| Other Local Revenue                         | 2,803,569       | 1,889,538         | 2,296,667       |
| Fees Received                               | 10,361,991      | 9,193,000         | 9,043,000       |
| State of Tennessee                          | 7,546,167       | 8,150,696         | 8,103,321       |
| Federal Government                          | 373,026         | 741,671           | 481,301         |
| Other Government / Citizens Groups          | 160,235         | 424,789           | 533,639         |
| Other Sources                               | 84,426          | 628,835           | 291,210         |
| Total Estimated Revenues and Other Sources  | 84,015,015      | 83,110,680        | 90,747,955      |
| Estimated Expenditures and Other Uses       |                 |                   |                 |
| Salaries                                    | 52,803,738      | 59,881,429        | 66,034,877      |
| Other Costs                                 | 26,484,619      | 34,115,535        | 30,029,683      |
| Total Estimated Expenditures and Other Uses | 79,288,357      | 93,996,964        | 96,064,560      |
| Employee Positions                          | 932             | 968               | 1,010           |
| Tax Rates                                   | 1.1473          | 1.1380            | 1.0600          |
| Estimated Beginning Fund Balance            | 30,346,625      | 35,073,283        | 24,186,999      |
| Estimated Ending Fund Balance               | 35,073,283      | 24,186,999        | 18,870,394      |
| GENERAL ROADS FUND                          |                 |                   |                 |
| Taxes                                       | 4,734,086       | 4,752,265         | 5,764,325       |
| Other Local Revenues                        | 21,794          | 43,000            | 43,000          |
| State of Tennessee                          | 4,831,924       | 4,474,345         | 4,624,345       |
| Federal Government                          | -               | -                 | -               |
| Other Government / Citizens Groups          | -               | 20,000            | 20,000          |
| Other Sources                               | 25,175          | 12,000            | 12,000          |
| Total Estimated Revenues and Other Sources  | 9,612,979       | 9,301,610         | 10,463,670      |
| Estimated Expenditures and Other Uses       |                 |                   |                 |
| Salaries                                    | 4,051,108       | 4,576,205         | 4,919,624       |
| Other Costs                                 | 4,298,143       | 6,260,900         | 8,141,046       |
| Total Estimated Expenditures and Other Uses | 8,349,251       | 10,837,105        | 13,060,670      |
| Employee Positions                          | 71              | 72                | 72              |
| Tax Rates                                   | 0.1115          | 0.1101            | 0.1100          |
| Estimated Beginning Fund Balance            | 4,439,817       | 5,703,545         | 4,168,050       |
| Estimated Ending Fund Balance               | 5,703,545       | 4,168,050         | 1,571,050       |
| DEBT SERVICE FUND                           |                 |                   |                 |
| Estimated Revenues and Other sources        |                 |                   |                 |
| Taxes                                       | 38,581,865      | 39,813,100        | 43,524,000      |
| Other Local Revenues                        | 1,152,457       | 400,000           | 1,548,892       |
| Federal Government                          | 90,615          | 90,000            | 90,000          |
| Other Government / Citizens Groups          | 1,879,461       | -                 | -               |
| Other Sources                               | 29,938,155      |                   |                 |
| Total Estimated Revenues and Other Sources  | 71,642,553      | 40,303,100        | 45,162,892      |
| Estimated Expenditures and Other Uses       |                 |                   |                 |
| Other Costs                                 | 72,069,336      | 42,665,291        | 43,594,747      |
| Total Estimated Expenditures and Other Uses | 72,069,336      | 42,665,291        | 43,594,747      |
|                                             | 00              |                   |                 |