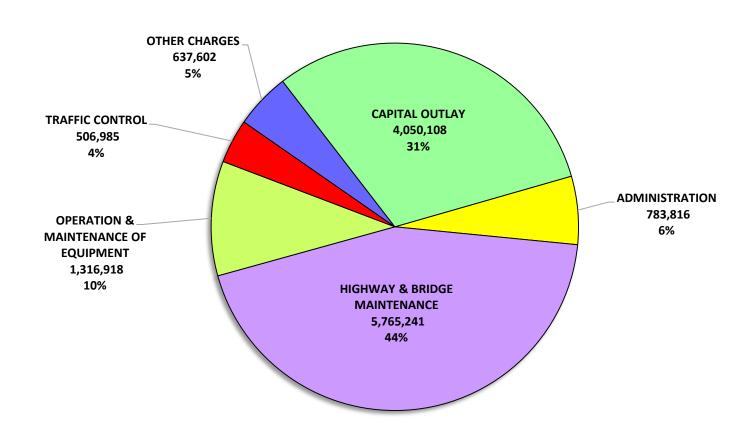

| Account                                 | Major Category Description                    | Appropriation |                    |
|-----------------------------------------|-----------------------------------------------|---------------|--------------------|
|                                         | Fund Total                                    | \$            | 96,064,560.00      |
| Drug Control Fund                       |                                               |               |                    |
| 122-54110                               | Sheriff's Department                          | \$            | 31,970.00          |
|                                         | Fund Total                                    | \$            | 31,970.00          |
| General Roads Fund                      |                                               | <u> </u>      | ,                  |
| 131-61000                               | Administration                                | \$            | 783,816.00         |
| 131-62000                               | Highway & Bridge Maint                        | \$            | 5,765,241.00       |
| 131-63100                               | Equipment Op & Maint                          | \$            | 1,316,918.00       |
| 131-63600                               | Traffic Control                               | \$            | 506,985.00         |
| 131-65000                               | Other Charges                                 | \$            | 579,622.00         |
| 131-66000                               | Employee Benefits                             | \$            | 57,980.00          |
| 131-68000                               | Capital Outlay                                | \$            | 4,050,108.00       |
| 131-99100                               | Transfers to Other Funds                      | \$            | -                  |
| 131 //100                               | Fund Total                                    | \$<br>\$      | 13,060,670.00      |
| CMCCC ID CI I E                         |                                               | φ             | 13,000,070.00      |
| CMCSS General Purpose Schools Fund      |                                               | Ф             | 1.47. < 42.02.4.00 |
| 141-71100                               | Regular Instruction                           | \$            | 147,643,824.00     |
| 141-71150                               | Alternative School                            | \$            | 1,201,270.00       |
| 141-71200                               | Special Education                             | \$            | 32,767,757.00      |
| 141-71300                               | Vocational Education                          | \$            | 6,464,345.00       |
| 141-72110                               | Student Services                              | \$            | 944,142.00         |
| 141-72120                               | Health Services                               | \$            | 2,019,761.00       |
| 141-72130                               | Other Student Support                         | \$            | 10,734,855.00      |
| 141-72210                               | Regular Instruction                           | \$            | 16,326,264.00      |
| 141-72215                               | Alternative School Support                    | \$            | 26,753.00          |
| 141-72220                               | Special Education Support                     | \$            | 3,587,531.00       |
| 141-72230                               | Vocational Education Support                  | \$            | 139,879.00         |
| 141-72250                               | Technology-Administration                     | \$            | 3,006,895.00       |
| 141-72250                               | Technology-Classroom Instruction              | \$            | 20,857,206.00      |
| 141-72260                               | Adult Education Support                       | \$            | 290,535.00         |
| 141-72310                               | Board of Education                            | \$            | 4,146,194.00       |
| 141-72320                               | Printing and Communications                   | \$            | 993,719.00         |
| 141-72320                               | Director of Schools                           | \$            | 823,209.00         |
| 141-72410                               | Office of the Principal                       | \$            | 20,606,504.00      |
| 141-72510                               | Business Affairs                              | \$            | 2,557,063.00       |
| 141-72510                               | Textbook Processing & Distribution            | \$            | 274,984.00         |
| 141-72520                               | Human Resources                               | \$            | 3,033,160.00       |
| 141-72610                               | Operation of Plant                            | \$            | 19,383,861.00      |
| 141-72620                               | Maintenance of Plant                          | \$            | 7,932,920.00       |
| 141-73400                               | Early Childhood Education                     | \$            | 2,652,575.00       |
| 141-82130                               | Technology Debt Service                       | \$            | 5,820,435.00       |
| 141-82230                               | Education Debt Service                        | \$            | 394,164.00         |
| 141-99100                               | Interfund Transfers                           | \$            | 531,456.00         |
|                                         | Fund Total                                    | \$            | 315,161,261.00     |
| CMCSS Federal Projects Fund             |                                               |               |                    |
| I domin I tojoco I unu                  | See Provisions of Section 1 of the Resolution |               |                    |
| CMCSS Child Nutrition Fund              | See Trovisions of Section 1 of the Resolution |               |                    |
| CMCSS Child Nutrition Fund<br>143-73100 | Child Nutrition                               | Ф             | 10 716 710 00      |
| 143-73100                               |                                               | \$            | 19,716,710.00      |
|                                         | Fund Total                                    | \$            | 19,716,710.00      |
| CMCSS Extended Schools Program Fu       |                                               |               |                    |
| 146-71100                               | Regular Instruction                           | \$            | 155,244.00         |
| 146-72310                               | Board of Education                            | \$            | 600.00             |
| 146-72410                               | Office of the Principal                       | \$            | 29,571.00          |
|                                         | Fund Total                                    | \$            | 185,415.00         |
|                                         |                                               |               |                    |