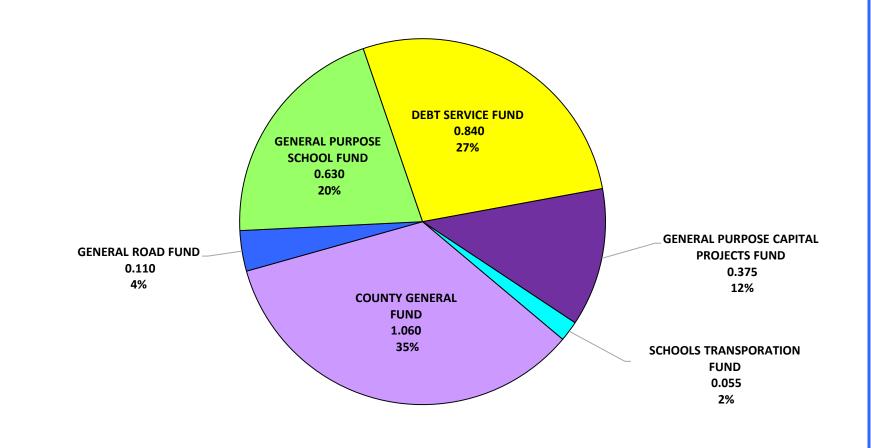

|                                  | Actual <b>17-18</b> | <b>Actual 18-19</b> | Actual <b>19-20</b> |
|----------------------------------|---------------------|---------------------|---------------------|
| <b>FUNDS</b>                     | RATE                | RATE                | RATE                |
| County General                   | \$1.1473            | \$1.1380            | \$1.0600            |
| General Roads                    | .1115               | .1101               | .1100               |
| General Purpose Schools          | .7785               | .7592               | .6300               |
| Debt Service                     | .9155               | .9455               | .8400               |
| General Purpose Capital Projects | .0624               | .0624               | .3750               |
| School Transportation            | .0548               | .0548               | .0550               |
|                                  |                     |                     |                     |
| TOTAL TAX RATE                   | \$3.07              | \$3.07              | \$3.07              |