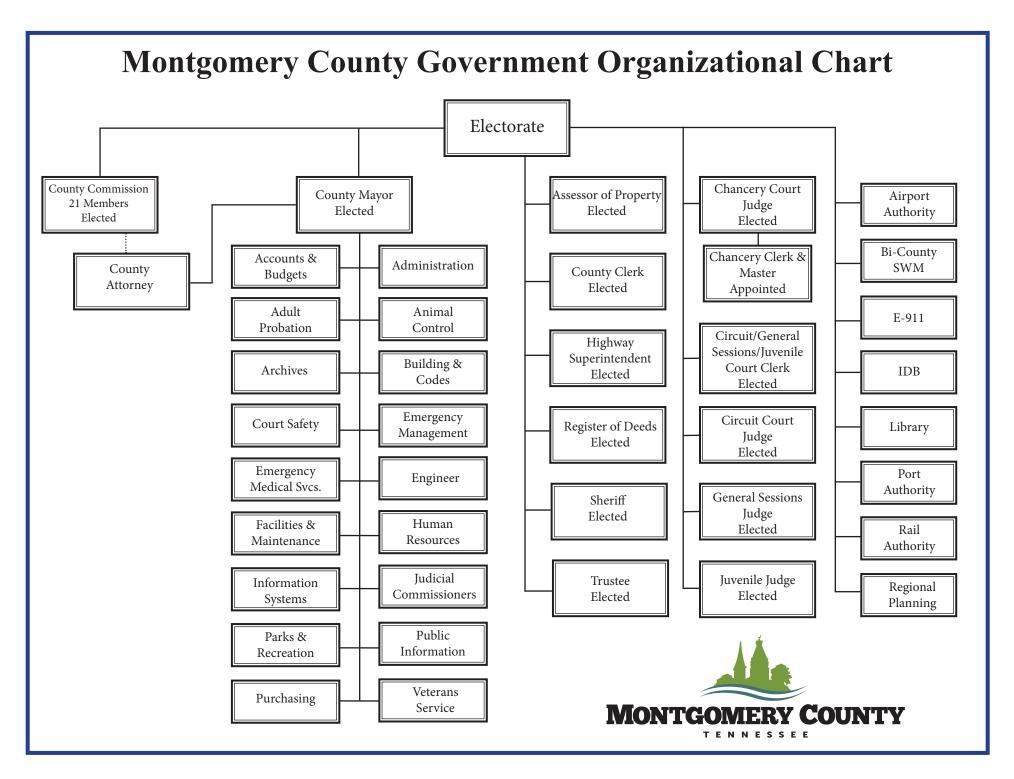

# **Roster of Elected Officials**

| County Mayor | Jim Durrett |
|--------------|-------------|
|--------------|-------------|

| District 1  | John Gannon       | District 2  | Charles Keene  |
|-------------|-------------------|-------------|----------------|
| District 3  | Joe Smith         | District 4  | Rickey Ray     |
| District 5  | Rashidah Leverett | District 6  | Arnold Hodges  |
| District 7  | Brandon Butts     | District 8  | Tangi Smith    |
| District 9  | Carmelle Chandler | District 10 | James Lewis    |
| District 11 | Joe Creek         | District 12 | Lisa Prichard  |
| District 13 | Walker Woodruff   | District 14 | Joshua Beal    |
| District 15 | David Harper      | District 16 | Loretta Bryant |
| District 17 | Chris Rasnic      | District 18 | Jason Knight   |
| District 19 | Garland Johnson   | District 20 | Jerry Allbert  |
| District 21 | Larry Rocconi     |             |                |

Assessor of Property Erinne Hester Circuit Court Clerk Cheryl Castle

County Clerk Kellie Jackson Highway Supervisor Mike Frost

Register of Deeds Connie Gunnett Sheriff John Fuson

Trustee Kimberly Wiggins Chancellor Laurence McMillan