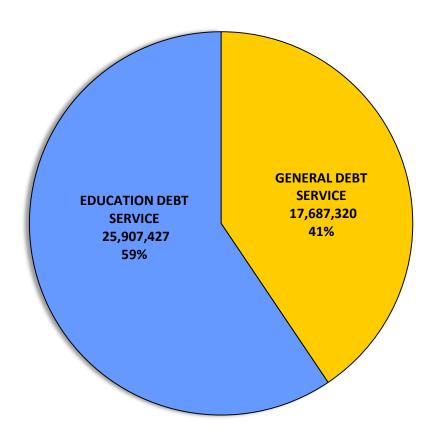

| Account                    | Major Category Description              | r Category Description Appropriation |                |
|----------------------------|-----------------------------------------|--------------------------------------|----------------|
| Debt Service Fund          |                                         |                                      |                |
| 151-82110                  | Principal-Genl Govt                     | \$                                   | 12,677,650.00  |
| 151-82130                  | Prinicipal-Education                    | \$                                   | 18,689,919.00  |
| 151-82210                  | Interest-General Govt                   | \$                                   | 4,656,170.00   |
| 151-82230                  | Interest-Education                      | \$                                   | 6,539,508.00   |
| 151-82310                  | Other Debt ServCounty Govt              | \$                                   | 353,500.00     |
| 151-82330                  | Other Debt ServEducation                | \$                                   | 678,000.00     |
|                            | Fund Total                              | \$                                   | 43,594,747.00  |
| Capital Projects Fund      |                                         |                                      |                |
| 171-00000                  | Trustee's Commission                    | \$                                   | 80,000.00      |
| 171-91110                  | General Administration Projects         | \$                                   | 108,381,968.00 |
| 171-91120                  | Admin of Justice Projects               | \$                                   | -              |
| 171-91130                  | Public Safety Projects                  | \$                                   | 6,980,000.00   |
| 171-91140                  | Public Health & Welfare Projects        | \$                                   | 3,009,850.00   |
| 171-91150                  | Social, Cultural, & Recreation Projects | \$                                   | 1,835,000.00   |
| 171-91190                  | Other General Govt Projects             | \$                                   | 209,074.00     |
| 171-91300                  | Education Capital Projects              | \$                                   | 2,305,000.00   |
|                            | Fund Total                              | \$                                   | 122,800,892.00 |
| CMCSS Transportation Fund  |                                         |                                      |                |
| 144-72310                  | Trustee's Commission                    | \$                                   | 43,000.00      |
| 144-72710                  | Student Transportation                  | \$                                   | 16,857,263.00  |
|                            | Fund Total                              | \$                                   | 16,900,263.00  |
| Risk Management (OJI) Fund |                                         |                                      |                |
| 266-51920                  | Risk Management                         | \$                                   | 535,082.00     |
|                            | Fund Total                              | \$                                   | 535,082.00     |
| CMCSS Capital Projects     |                                         |                                      |                |
| 177-91300                  | Various Capital Projects                | \$                                   | 2,305,000.00   |
|                            | Fund Total                              | \$                                   | 2,305,000.00   |
|                            |                                         |                                      | _,= == ,= 00.0 |