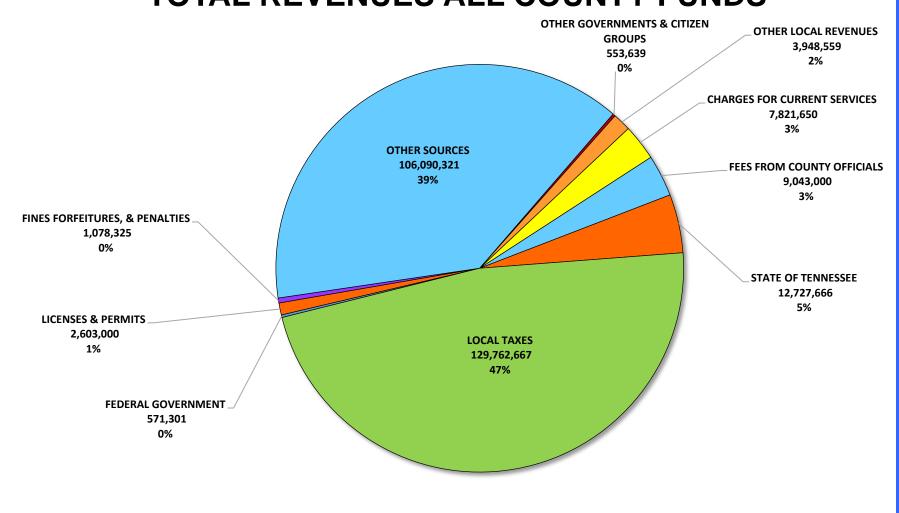

# **TOTAL REVENUES ALL COUNTY FUNDS**

Montgomery County, Tennessee - Synopsis of Proposed Annual Budget For the Fiscal Year Ending June 30, 2020 (Fiscal Year 2019-2020)

|                                             | Actual<br>17-18 | Estimate<br>18-19 | Estimated 19-20 |
|---------------------------------------------|-----------------|-------------------|-----------------|
| COUNTY GENERAL FUND                         | 17-10           | 10-17             | 15-20           |
| Estimated Revenues and Other sources        |                 |                   |                 |
| Taxes                                       | 51,408,024      | 51,783,926        | 58,505,842      |
| Licenses & Permits                          | 2,393,357       | 1,448,500         | 2,603,000       |
| Fines, Forfeitures & Penalties              | 1,197,314       | 1,106,475         | 1,068,325       |
| Charges for Current Services                | 7,686,906       | 7,743,250         | 7,821,650       |
| Other Local Revenue                         | 2,803,569       | 1,889,538         | 2,296,667       |
| Fees Received                               | 10,361,991      | 9,193,000         | 9,043,000       |
| State of Tennessee                          | 7,546,167       | 8,150,696         | 8,103,321       |
| Federal Government                          | 373,026         | 741,671           | 481,301         |
| Other Government / Citizens Groups          | 160,235         | 424,789           | 533,639         |
| Other Sources                               | 84,426          | 628,835           | 291,210         |
| Total Estimated Revenues and Other Sources  | 84,015,015      | 83,110,680        | 90,747,955      |
| Estimated Expenditures and Other Uses       |                 |                   |                 |
| Salaries                                    | 52,803,738      | 59,881,429        | 66,034,877      |
| Other Costs                                 | 26,484,619      | 34,115,535        | 30,029,683      |
| Total Estimated Expenditures and Other Uses | 79,288,357      | 93,996,964        | 96,064,560      |
| Employee Positions                          | 932             | 968               | 1,010           |
| Tax Rates                                   | 1.1473          | 1.1380            | 1.0600          |
| Estimated Beginning Fund Balance            | 30,346,625      | 35,073,283        | 24,186,999      |
| Estimated Ending Fund Balance               | 35,073,283      | 24,186,999        | 18,870,394      |
| GENERAL ROADS FUND                          |                 |                   |                 |
| Taxes                                       | 4,734,086       | 4,752,265         | 5,764,325       |
| Other Local Revenues                        | 21,794          | 43,000            | 43,000          |
| State of Tennessee                          | 4,831,924       | 4,474,345         | 4,624,345       |
| Federal Government                          | -               | -                 | -               |
| Other Government / Citizens Groups          | -               | 20,000            | 20,000          |
| Other Sources                               | 25,175          | 12,000            | 12,000          |
| Total Estimated Revenues and Other Sources  | 9,612,979       | 9,301,610         | 10,463,670      |
| Estimated Expenditures and Other Uses       |                 |                   |                 |
| Salaries                                    | 4,051,108       | 4,576,205         | 4,919,624       |
| Other Costs                                 | 4,298,143       | 6,260,900         | 8,141,046       |
| Total Estimated Expenditures and Other Uses | 8,349,251       | 10,837,105        | 13,060,670      |
| Employee Positions                          | 71              | 72                | 72              |
| Tax Rates                                   | 0.1115          | 0.1101            | 0.1100          |
| Estimated Beginning Fund Balance            | 4,439,817       | 5,703,545         | 4,168,050       |
| Estimated Ending Fund Balance               | 5,703,545       | 4,168,050         | 1,571,050       |
| DEBT SERVICE FUND                           |                 |                   |                 |
| Estimated Revenues and Other sources        |                 |                   |                 |
| Taxes                                       | 38,581,865      | 39,813,100        | 43,524,000      |
| Other Local Revenues                        | 1,152,457       | 400,000           | 1,548,892       |
| Federal Government                          | 90,615          | 90,000            | 90,000          |
| Other Government / Citizens Groups          | 1,879,461       | -                 | -               |
| Other Sources                               | 29,938,155      |                   |                 |
| Total Estimated Revenues and Other Sources  | 71,642,553      | 40,303,100        | 45,162,892      |
| Estimated Expenditures and Other Uses       |                 |                   |                 |
| Other Costs                                 | 72,069,336      | 42,665,291        | 43,594,747      |
| Total Estimated Expenditures and Other Uses | 72,069,336      | 42,665,291        | 43,594,747      |
|                                             | 00              |                   |                 |