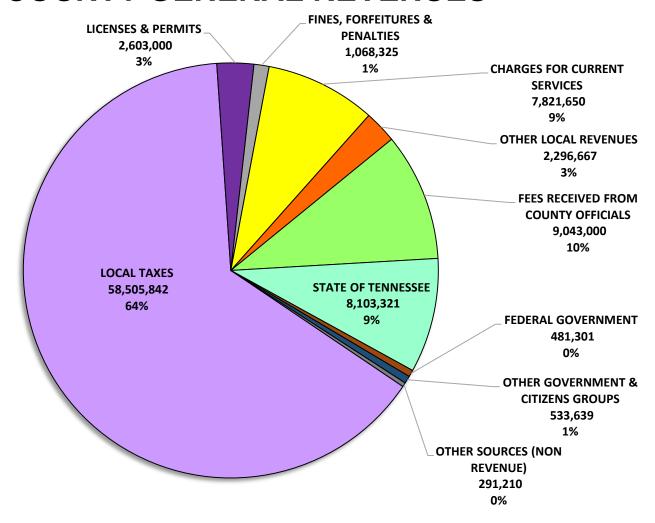

Montgomery County, Tennessee - Synopsis of Proposed Annual Budget For the Fiscal Year Ending June 30, 2020 (Fiscal Year 2019-2020)

|                                             | Actual<br>17-18 | Estimate<br>18-19 | Estimated 19-20 |
|---------------------------------------------|-----------------|-------------------|-----------------|
| COUNTY GENERAL FUND                         | 17-10           | 10-17             | 15-20           |
| Estimated Revenues and Other sources        |                 |                   |                 |
| Taxes                                       | 51,408,024      | 51,783,926        | 58,505,842      |
| Licenses & Permits                          | 2,393,357       | 1,448,500         | 2,603,000       |
| Fines, Forfeitures & Penalties              | 1,197,314       | 1,106,475         | 1,068,325       |
| Charges for Current Services                | 7,686,906       | 7,743,250         | 7,821,650       |
| Other Local Revenue                         | 2,803,569       | 1,889,538         | 2,296,667       |
| Fees Received                               | 10,361,991      | 9,193,000         | 9,043,000       |
| State of Tennessee                          | 7,546,167       | 8,150,696         | 8,103,321       |
| Federal Government                          | 373,026         | 741,671           | 481,301         |
| Other Government / Citizens Groups          | 160,235         | 424,789           | 533,639         |
| Other Sources                               | 84,426          | 628,835           | 291,210         |
| Total Estimated Revenues and Other Sources  | 84,015,015      | 83,110,680        | 90,747,955      |
| Estimated Expenditures and Other Uses       |                 |                   |                 |
| Salaries                                    | 52,803,738      | 59,881,429        | 66,034,877      |
| Other Costs                                 | 26,484,619      | 34,115,535        | 30,029,683      |
| Total Estimated Expenditures and Other Uses | 79,288,357      | 93,996,964        | 96,064,560      |
| Employee Positions                          | 932             | 968               | 1,010           |
| Tax Rates                                   | 1.1473          | 1.1380            | 1.0600          |
| Estimated Beginning Fund Balance            | 30,346,625      | 35,073,283        | 24,186,999      |
| Estimated Ending Fund Balance               | 35,073,283      | 24,186,999        | 18,870,394      |
| GENERAL ROADS FUND                          |                 |                   |                 |
| Taxes                                       | 4,734,086       | 4,752,265         | 5,764,325       |
| Other Local Revenues                        | 21,794          | 43,000            | 43,000          |
| State of Tennessee                          | 4,831,924       | 4,474,345         | 4,624,345       |
| Federal Government                          | -               | -                 | -               |
| Other Government / Citizens Groups          | -               | 20,000            | 20,000          |
| Other Sources                               | 25,175          | 12,000            | 12,000          |
| Total Estimated Revenues and Other Sources  | 9,612,979       | 9,301,610         | 10,463,670      |
| Estimated Expenditures and Other Uses       |                 |                   |                 |
| Salaries                                    | 4,051,108       | 4,576,205         | 4,919,624       |
| Other Costs                                 | 4,298,143       | 6,260,900         | 8,141,046       |
| Total Estimated Expenditures and Other Uses | 8,349,251       | 10,837,105        | 13,060,670      |
| Employee Positions                          | 71              | 72                | 72              |
| Tax Rates                                   | 0.1115          | 0.1101            | 0.1100          |
| Estimated Beginning Fund Balance            | 4,439,817       | 5,703,545         | 4,168,050       |
| Estimated Ending Fund Balance               | 5,703,545       | 4,168,050         | 1,571,050       |
| DEBT SERVICE FUND                           |                 |                   |                 |
| Estimated Revenues and Other sources        |                 |                   |                 |
| Taxes                                       | 38,581,865      | 39,813,100        | 43,524,000      |
| Other Local Revenues                        | 1,152,457       | 400,000           | 1,548,892       |
| Federal Government                          | 90,615          | 90,000            | 90,000          |
| Other Government / Citizens Groups          | 1,879,461       | -                 | -               |
| Other Sources                               | 29,938,155      |                   |                 |
| Total Estimated Revenues and Other Sources  | 71,642,553      | 40,303,100        | 45,162,892      |
| Estimated Expenditures and Other Uses       |                 |                   |                 |
| Other Costs                                 | 72,069,336      | 42,665,291        | 43,594,747      |
| Total Estimated Expenditures and Other Uses | 72,069,336      | 42,665,291        | 43,594,747      |
|                                             | 00              |                   |                 |