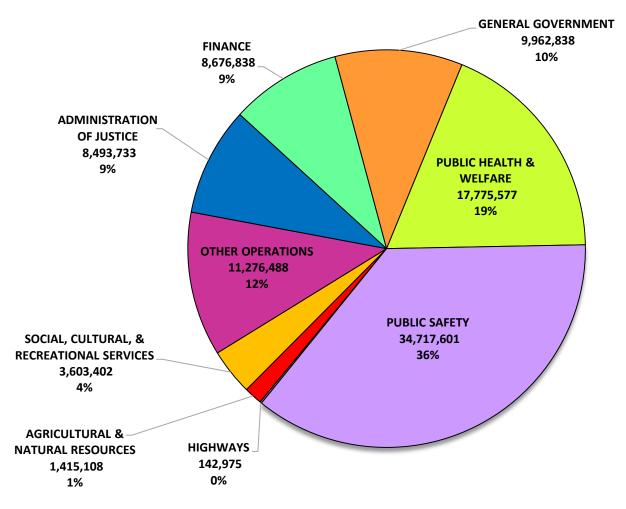

| Account                      | Major Category Description                                                            |          | Appropriation                         |
|------------------------------|---------------------------------------------------------------------------------------|----------|---------------------------------------|
| General Fund                 |                                                                                       |          |                                       |
| General Administration       |                                                                                       |          |                                       |
| 101-51100                    | County Commission                                                                     | \$       | 365,560.00                            |
| 101-51210                    | Board Of Equalization                                                                 | \$       | 2,692.00                              |
| 101-51220                    | Beer Board                                                                            | \$       | 5,020.00                              |
| 101-51240                    | Other Boards & Committees                                                             | \$       | 5,168.00                              |
| 101-51300                    | County Mayor (Executive)                                                              | \$       | 550,985.00                            |
| 101-51310                    | Human Resources                                                                       | \$       | 647,049.00                            |
| 101-51400                    | County Attorney                                                                       | \$       | 125,000.00                            |
| 101-51500                    | Election Commission                                                                   | \$       | 697,733.00                            |
| 101-51600                    | Register Of Deeds                                                                     | \$       | 563,451.00                            |
| 101-51720                    | Planning                                                                              | \$       | 426,000.00                            |
| 101-51730                    | Building and Projects                                                                 | \$       | 411,890.00                            |
| 101-51750                    | Codes Compliance                                                                      | \$       | 952,708.00                            |
| 101-51760                    | Geographical Info Sys                                                                 | \$       | 290,215.00                            |
| 101-51800-P0029              | County Buildings - Public Safety Complex                                              | \$       | 407,953.00                            |
| 101-51800-P0030              | County Buildings - Public Safety Training Complex                                     | \$       | 52,510.00                             |
| 101-51810                    | Courts Complex/County Buildings                                                       | \$       | 2,802,017.00                          |
| 101-51010<br>101-51900-P0004 | Public Information                                                                    | \$       | 193,946.00                            |
| 101-51900-P0015              | Downtown Commons                                                                      | \$       | 417,781.00                            |
| 101-51900-P0039              | Other General Admin - Litigation                                                      | Ф<br>\$  | 25,000.00                             |
|                              | Other General Admin - County Historian                                                | \$<br>\$ | 3,000.00                              |
| 101-51900-P0041              | Other General Admin - County Historian Other General Admin - E-911 Communication Dist | \$<br>\$ | · · · · · · · · · · · · · · · · · · · |
| 101-51900-P0178<br>101-51910 | Preservation Of Records                                                               | Φ        | 771,701.00                            |
| 101-31910                    |                                                                                       | <b>3</b> | 245,459.00                            |
| E:                           | Total General Administration                                                          | \$       | 9,962,838.00                          |
| Finance                      | A                                                                                     | ¢.       | 752 422 00                            |
| 101-52100                    | Accounts & Budgets                                                                    | \$       | 753,422.00                            |
| 101-52200                    | Purchasing                                                                            | \$       | 322,545.00                            |
| 101-52300                    | Property Assessor's Office                                                            | \$       | 1,458,849.00                          |
| 101-52400                    | County Trustee's Office                                                               | \$       | 721,990.00                            |
| 101-52500                    | County Clerk's Office                                                                 | \$       | 2,496,746.00                          |
| 101-52600                    | Information Technology                                                                | \$       | 2,764,192.00                          |
| 101-52600-P0016              | IT-Other Department Capital Outlay                                                    | \$       | 97,794.00                             |
| 101-52900-P0038              | Other Finance - Back Tax Attorney                                                     | \$       | 61,300.00                             |
| Administration of Justice    | Total Finance                                                                         | <b>3</b> | 8,676,838.00                          |
| 101-53100                    | Circuit Court                                                                         | \$       | 3,579,215.00                          |
| 101-53100-P0027              | Circuit Court Judge                                                                   | \$       | 2,175.00                              |
| 101-53100-P0219              | Circuit Court Jury                                                                    | \$       | 95,520.00                             |
| 101-53300-10219              | General Sessions                                                                      | \$       | 648,861.00                            |
| 101-53330-G7010              | Drug Court                                                                            | \$       | 70,000.00                             |
| 101-53400                    |                                                                                       |          |                                       |
|                              | Chancery Court Juvenile Court                                                         | \$       | 663,297.00                            |
| 101-53500                    |                                                                                       | \$       | 1,193,258.00                          |
| 101-53600                    | District Attorney General                                                             | \$       | 59,750.00                             |
| 101-53610                    | Public Defender                                                                       | \$       | 7,313.00                              |
| 101-53700                    | Judicial Commissioners                                                                | \$       | 259,881.00                            |
| 101-53800                    | Veterans Treatment Court                                                              | \$       | 179,892.00                            |
| 101-53800-G7200              | Veterans Treatment Court Grant                                                        | \$       | 100,000.00                            |
| 101-53900-P0154              | Other Admin Of Justice - Court Safety Program                                         | \$       | 99,595.00                             |
| 101-53900-G5233              | Day Treatment Grant                                                                   | \$       | 422,082.00                            |
| 101-53910                    | Adult Probation Services                                                              | \$       | 1,112,894.00                          |
|                              | Total Administration of Justice                                                       | \$       | 8,493,733.00                          |
| Public Safety                |                                                                                       |          |                                       |
| 101-54110                    | Sheriff's Department                                                                  | \$       | 12,878,600.00                         |
|                              |                                                                                       |          |                                       |

| Account                                 | Major Category Description                                 |          | Appropriation |
|-----------------------------------------|------------------------------------------------------------|----------|---------------|
| 101-54110-05028                         | Sheriff's Department - Salary Supplement                   | \$       | 70,404.00     |
| 101-54110-P0217                         | Sheriff's Department - Impound Lot                         | \$       | -             |
| 101-54120-00076                         | Special Patrols - SRO                                      | \$       | 2,806,052.00  |
| 101-54120-05153                         | Special Patrols - Litter Enforcement                       | \$       | 92,068.00     |
| 101-54150-P0013                         | DTF - Justice                                              | \$       | 138,850.00    |
| 101-54150-P0014                         | DTF - Treasury                                             | \$       | 15,000.00     |
| 101-54160                               | Sexual Offender Registry                                   | \$       | 16,125.00     |
| 101-54210                               | Jail                                                       | \$       | 14,321,133.00 |
| 101-54220                               | Workhouse                                                  | Ф<br>\$  | 1,882,169.00  |
| 101-54230-G5156                         | Community Corrections                                      | Ф<br>\$  | 586,576.00    |
| 101-54240-05253                         | Juvenile Services - Child Advocacy Center                  | э<br>\$  |               |
|                                         | At-Risk Grant                                              | э<br>\$  | 220,817.00    |
| 101-54240-G5234                         |                                                            |          | 70,929.00     |
| 101-54310                               | Fire Prevention & Control                                  | \$       | 602,417.00    |
| 101-54410                               | Civil Defense - EMA                                        | \$       | 661,448.00    |
| 101-54490-G1850                         | 2018 Homeland Security Grant                               | \$       | 130,313.00    |
| 101-54610                               | Coroner / Med Examiner                                     | \$       | 224,700.00    |
|                                         | Total Public Safety                                        | \$       | 34,717,601.00 |
| Public Health and Welfare               | I 111 11 C                                                 | Ф        | 200 000 00    |
| 101-55110                               | Local Health Center                                        | \$       | 280,808.00    |
| 101-55120                               | Rabies & Animal Control                                    | \$       | 1,059,162.00  |
| 101-55120-P0012                         | Animal Control - Fort Campbell                             | \$       | 166,556.00    |
| 101-55130                               | Ambulance Service                                          | \$       | 12,799,104.00 |
| 101-55190-G5225                         | Other Local Health Services - WIC Program                  | \$       | 3,200,400.00  |
| 101-55390-P0035                         | Appropriation To State - Health Department                 | \$       | 33,912.00     |
| 101-55390-P0046                         | Appropriation To State - TN Rehabilitation Center          | \$       | 189,810.00    |
| 101-55900                               | Other Local Welfare Svcs - Mental Examinations             | \$       | 25,000.00     |
| 101-55590-P0033                         | Other Local Welfare Svcs - Pauper Burials                  | \$       | 20,825.00     |
|                                         | Total Public Health and Welfare                            | \$       | 17,775,577.00 |
| Social, Cultural, & Recreational Servic |                                                            | _        |               |
| 101-56500                               | Libraries                                                  | \$       | 2,064,386.00  |
| 101-56700                               | Parks & Fair Boards                                        | \$       | 1,529,328.00  |
| 101-56900-P0172                         | Other Socl, Cultural & Rec - Veterans Commission           | \$       | 9,688.00      |
|                                         | Total Social, Cultural, & Recreational Services            | \$       | 3,603,402.00  |
| Agriculture & Natural Resources         | A 1 10 10 4                                                | Ф        | 275 705 00    |
| 101-57100                               | Agricultural Extension                                     | \$       | 375,705.00    |
| 101-57300                               | Forest Service                                             | \$       | 2,000.00      |
| 101-57500                               | Soil Conservation                                          | \$       | 37,403.00     |
| 101-57800                               | Storm Water Management                                     | \$       | 1,000,000.00  |
| 01 0 10                                 | Total Agriculture & Natural Resources                      | \$       | 1,415,108.00  |
| Other General Government                | Toyaiam City of Clarkwille                                 | ¢        | 226 000 00    |
| 101-58110-P0006                         | Tourism - City of Clarksville Tourism - Tourist Commission | \$<br>\$ | 236,000.00    |
| 101-58110-P0054                         |                                                            |          | 706,000.00    |
| 101-58120                               | Industrial Development                                     | \$       | 1,238,962.00  |
| 101-58220                               | Airport                                                    | \$       | 381,812.00    |
| 101-58300                               | Veterans Services                                          | \$       | 598,316.00    |
| 101-58400                               | Other Charges                                              | \$       | 1,206,406.00  |
| 101-58400-P0128                         | Other Charges - Trustees Commission                        | \$       | 1,150,000.00  |
| 101-58500                               | Contributions To Other Agencies                            | \$       | 602,500.00    |
| 101-58600                               | Employee Benefits                                          | \$       | 5,031,492.00  |
| 101-58900                               | Miscellaneous - Contingency Reserve                        | \$       | 125,000.00    |
| 101-64000                               | Litter & Trash Collection                                  | \$       | 142,975.00    |
| 101-99100                               | Transfers to Other Funds                                   | \$       | -             |
|                                         | Total Other General Government                             | \$       | 11,419,463.00 |