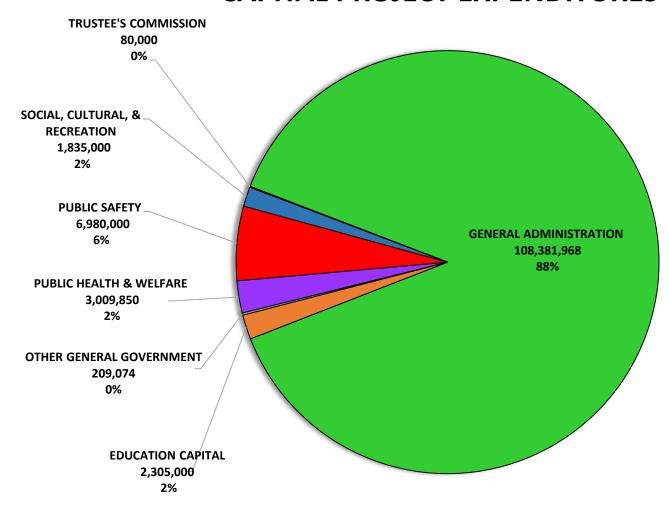

| Account                    | Major Category Description              | r Category Description Appropriation |                |
|----------------------------|-----------------------------------------|--------------------------------------|----------------|
| Debt Service Fund          |                                         |                                      |                |
| 151-82110                  | Principal-Genl Govt                     | \$                                   | 12,677,650.00  |
| 151-82130                  | Prinicipal-Education                    | \$                                   | 18,689,919.00  |
| 151-82210                  | Interest-General Govt                   | \$                                   | 4,656,170.00   |
| 151-82230                  | Interest-Education                      | \$                                   | 6,539,508.00   |
| 151-82310                  | Other Debt ServCounty Govt              | \$                                   | 353,500.00     |
| 151-82330                  | Other Debt ServEducation                | \$                                   | 678,000.00     |
|                            | Fund Total                              | \$                                   | 43,594,747.00  |
| Capital Projects Fund      |                                         |                                      |                |
| 171-00000                  | Trustee's Commission                    | \$                                   | 80,000.00      |
| 171-91110                  | General Administration Projects         | \$                                   | 108,381,968.00 |
| 171-91120                  | Admin of Justice Projects               | \$                                   | -              |
| 171-91130                  | Public Safety Projects                  | \$                                   | 6,980,000.00   |
| 171-91140                  | Public Health & Welfare Projects        | \$                                   | 3,009,850.00   |
| 171-91150                  | Social, Cultural, & Recreation Projects | \$                                   | 1,835,000.00   |
| 171-91190                  | Other General Govt Projects             | \$                                   | 209,074.00     |
| 171-91300                  | Education Capital Projects              | \$                                   | 2,305,000.00   |
|                            | Fund Total                              | \$                                   | 122,800,892.00 |
| CMCSS Transportation Fund  |                                         |                                      |                |
| 144-72310                  | Trustee's Commission                    | \$                                   | 43,000.00      |
| 144-72710                  | Student Transportation                  | \$                                   | 16,857,263.00  |
|                            | Fund Total                              | \$                                   | 16,900,263.00  |
| Risk Management (OJI) Fund |                                         |                                      |                |
| 266-51920                  | Risk Management                         | \$                                   | 535,082.00     |
|                            | Fund Total                              | \$                                   | 535,082.00     |
| CMCSS Capital Projects     |                                         |                                      |                |
| 177-91300                  | Various Capital Projects                | \$                                   | 2,305,000.00   |
|                            | Fund Total                              | \$                                   | 2,305,000.00   |
|                            |                                         |                                      | _,= == ,= 00.0 |