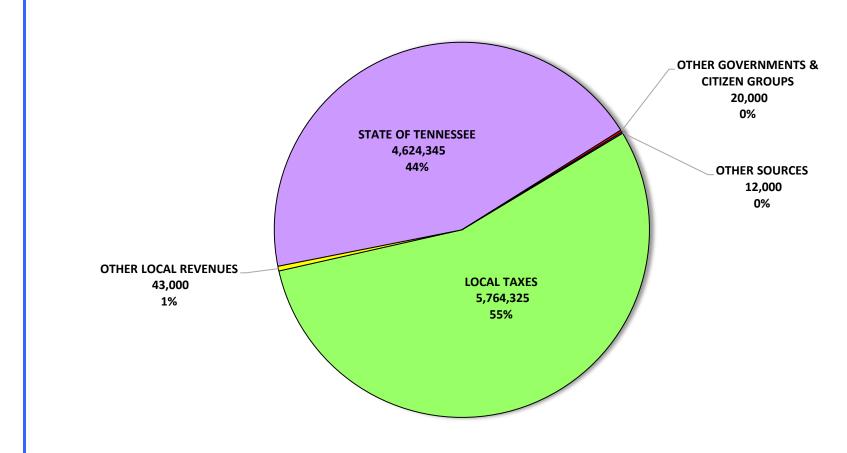

Montgomery County, Tennessee - Synopsis of Proposed Annual Budget For the Fiscal Year Ending June 30, 2020 (Fiscal Year 2019-2020)

|                                             | Actual<br>17-18 | Estimate<br>18-19 | Estimated 19-20 |
|---------------------------------------------|-----------------|-------------------|-----------------|
| COUNTY GENERAL FUND                         | 17-10           | 10-17             | 15-20           |
| Estimated Revenues and Other sources        |                 |                   |                 |
| Taxes                                       | 51,408,024      | 51,783,926        | 58,505,842      |
| Licenses & Permits                          | 2,393,357       | 1,448,500         | 2,603,000       |
| Fines, Forfeitures & Penalties              | 1,197,314       | 1,106,475         | 1,068,325       |
| Charges for Current Services                | 7,686,906       | 7,743,250         | 7,821,650       |
| Other Local Revenue                         | 2,803,569       | 1,889,538         | 2,296,667       |
| Fees Received                               | 10,361,991      | 9,193,000         | 9,043,000       |
| State of Tennessee                          | 7,546,167       | 8,150,696         | 8,103,321       |
| Federal Government                          | 373,026         | 741,671           | 481,301         |
| Other Government / Citizens Groups          | 160,235         | 424,789           | 533,639         |
| Other Sources                               | 84,426          | 628,835           | 291,210         |
| Total Estimated Revenues and Other Sources  | 84,015,015      | 83,110,680        | 90,747,955      |
| Estimated Expenditures and Other Uses       |                 |                   |                 |
| Salaries                                    | 52,803,738      | 59,881,429        | 66,034,877      |
| Other Costs                                 | 26,484,619      | 34,115,535        | 30,029,683      |
| Total Estimated Expenditures and Other Uses | 79,288,357      | 93,996,964        | 96,064,560      |
| Employee Positions                          | 932             | 968               | 1,010           |
| Tax Rates                                   | 1.1473          | 1.1380            | 1.0600          |
| Estimated Beginning Fund Balance            | 30,346,625      | 35,073,283        | 24,186,999      |
| Estimated Ending Fund Balance               | 35,073,283      | 24,186,999        | 18,870,394      |
| GENERAL ROADS FUND                          |                 |                   |                 |
| Taxes                                       | 4,734,086       | 4,752,265         | 5,764,325       |
| Other Local Revenues                        | 21,794          | 43,000            | 43,000          |
| State of Tennessee                          | 4,831,924       | 4,474,345         | 4,624,345       |
| Federal Government                          | -               | -                 | -               |
| Other Government / Citizens Groups          | -               | 20,000            | 20,000          |
| Other Sources                               | 25,175          | 12,000            | 12,000          |
| Total Estimated Revenues and Other Sources  | 9,612,979       | 9,301,610         | 10,463,670      |
| Estimated Expenditures and Other Uses       |                 |                   |                 |
| Salaries                                    | 4,051,108       | 4,576,205         | 4,919,624       |
| Other Costs                                 | 4,298,143       | 6,260,900         | 8,141,046       |
| Total Estimated Expenditures and Other Uses | 8,349,251       | 10,837,105        | 13,060,670      |
| Employee Positions                          | 71              | 72                | 72              |
| Tax Rates                                   | 0.1115          | 0.1101            | 0.1100          |
| Estimated Beginning Fund Balance            | 4,439,817       | 5,703,545         | 4,168,050       |
| Estimated Ending Fund Balance               | 5,703,545       | 4,168,050         | 1,571,050       |
| DEBT SERVICE FUND                           |                 |                   |                 |
| Estimated Revenues and Other sources        |                 |                   |                 |
| Taxes                                       | 38,581,865      | 39,813,100        | 43,524,000      |
| Other Local Revenues                        | 1,152,457       | 400,000           | 1,548,892       |
| Federal Government                          | 90,615          | 90,000            | 90,000          |
| Other Government / Citizens Groups          | 1,879,461       | -                 | -               |
| Other Sources                               | 29,938,155      |                   |                 |
| Total Estimated Revenues and Other Sources  | 71,642,553      | 40,303,100        | 45,162,892      |
| Estimated Expenditures and Other Uses       |                 |                   |                 |
| Other Costs                                 | 72,069,336      | 42,665,291        | 43,594,747      |
| Total Estimated Expenditures and Other Uses | 72,069,336      | 42,665,291        | 43,594,747      |
|                                             | 00              |                   |                 |